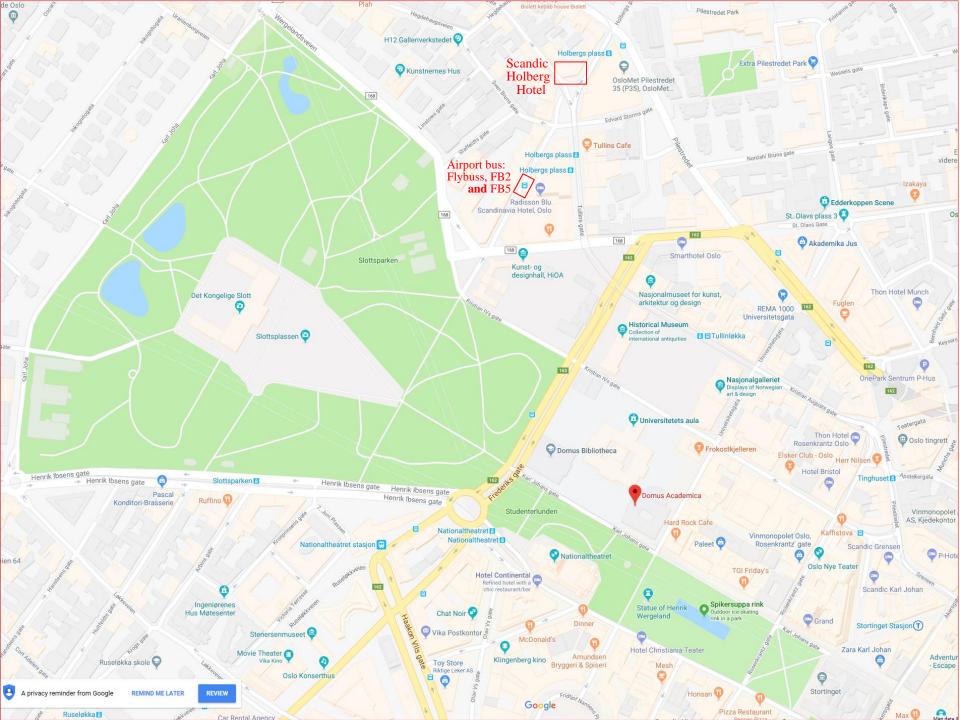

## **CEED / PHAB instructions**

Our offices are in the SE end of the ZEB-building. The main ZEB-building entrance is in the NW end, across the street from the main Geology building entrance. There are signs to the CEED-area outside and inside the main entrance.

There is also a **backside** entrance in the SE end of the building, with big signs for Flymedisinsk Institutt (Aviation Medicine clinic, Norwegian Air Force) + smaller CEED-signs. You can also enter there and climb one floor up to the CEED lower level with the seminar room. The floor plan is in the SE end of the ZEB-building is confusing: CEED occupies the three uppermost floors.

## Office of R.G. Trønnes:

middle CEED-level, close to the lunch room, ask someone for directions
Telephone: +47 2285 1644













## Trikk Tram