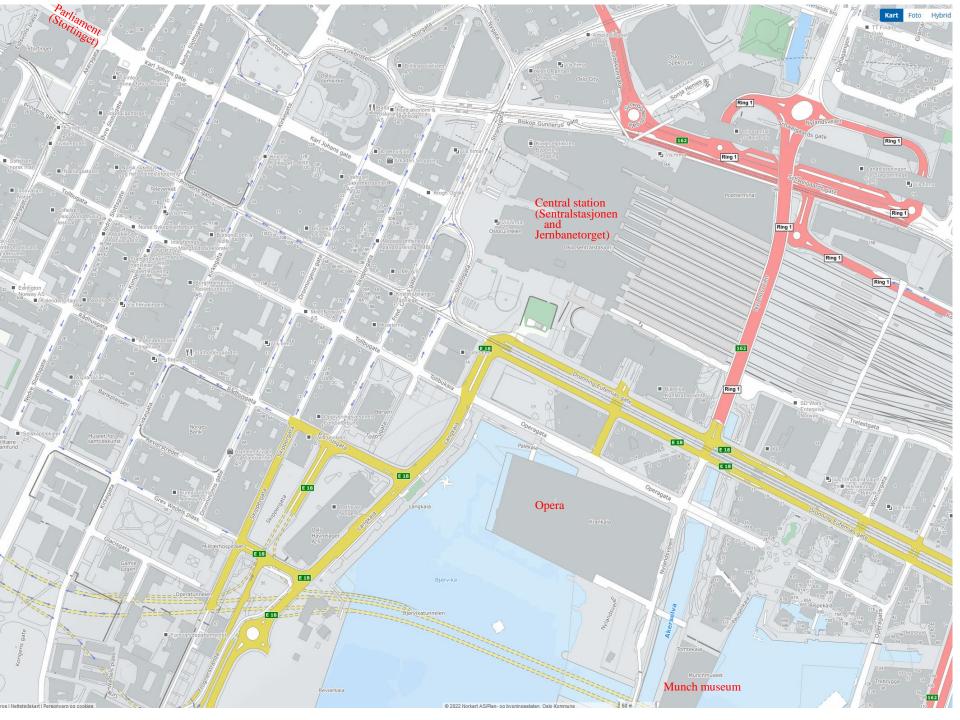

## **CEED / PHAB instructions**

Our offices are in the SE end of the ZEB-building. The main ZEB-building entrance is in the NW end, across the street from the main Geology building entrance. There are signs to the CEED-area outside and inside the main entrance.

There is also a **backside** entrance in the SE end of the building, with big signs for Flymedisinsk Institutt (Aviation Medicine clinic, Norwegian Air Force) + smaller CEED-signs. You can also enter there and climb one floor up to the CEED lower level with the seminar room. The floor plan is in the SE end of the ZEB-building is confusing: CEED occupies the three uppermost floors.

## Office of R.G. Trønnes:

middle CEED-level, close to the lunch room, ask someone for directions
Telephone: +47 2285 1644













## Trikk Tram