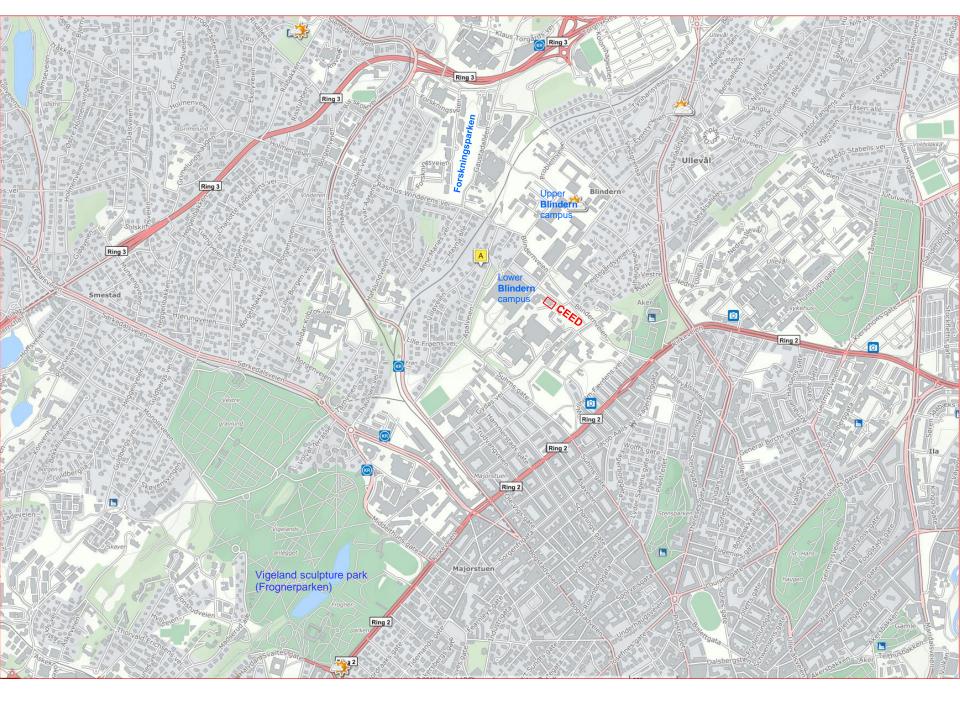

## **CEED / PHAB instructions**

Our offices are in the SE end of the ZEB-building. The main ZEB-building entrance is in the NW end, across the street from the main Geology building entrance. There are signs to the CEED-area outside and inside the main entrance.

There is also a **backside** entrance in the SE end of the building, with big signs for Flymedisinsk Institutt (Aviation Medicine clinic, Norwegian Air Force) + smaller CEED-signs. You can also enter there and climb one floor up to the CEED lower level with the seminar room. The floor plan is in the SE end of the ZEB-building is confusing: CEED occupies the three uppermost floors.