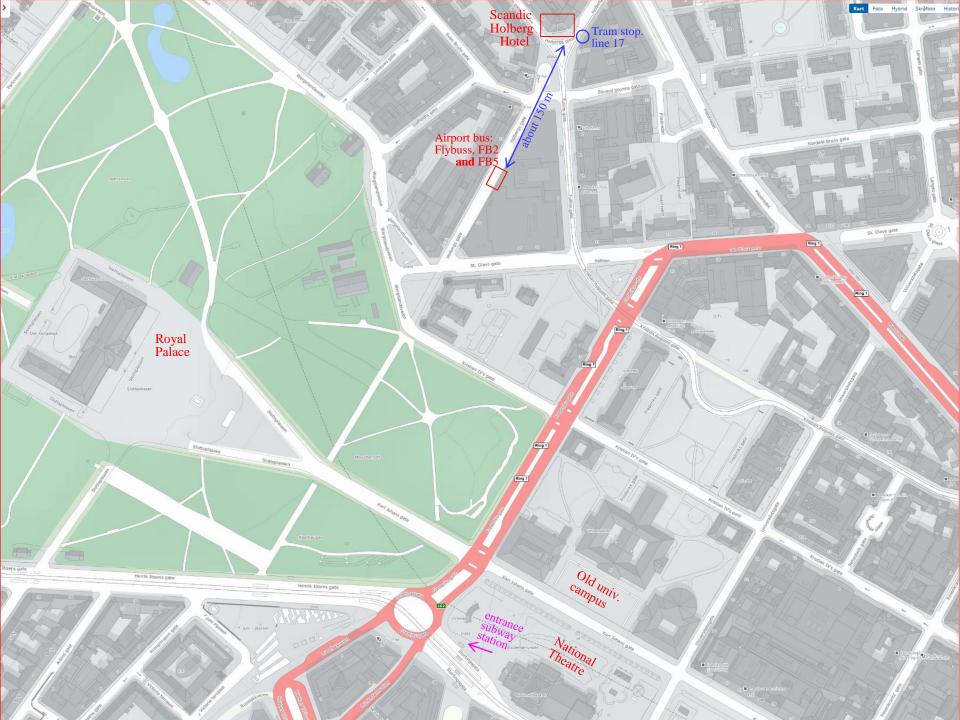

## **CEED / PHAB instructions**

Our offices are in the SE end of the ZEB-building. The main ZEB-building entrance is in the NW end, across the street from the main Geology building entrance. There are signs to the CEED-area outside and inside the main entrance.

There is also a **backside** entrance in the SE end of the building, with big signs for Flymedisinsk Institutt (Aviation Medicine clinic, Norwegian Air Force) + smaller CEED-signs. You can also enter there and climb one floor up to the CEED lower level with the seminar room. The floor plan is in the SE end of the ZEB-building is confusing: CEED occupies the three uppermost floors.

## Office of R.G. Trønnes:

middle CEED-level, close to the lunch room, ask someone for directions
Telephone: +47 2285 1644













## Trikk Tram