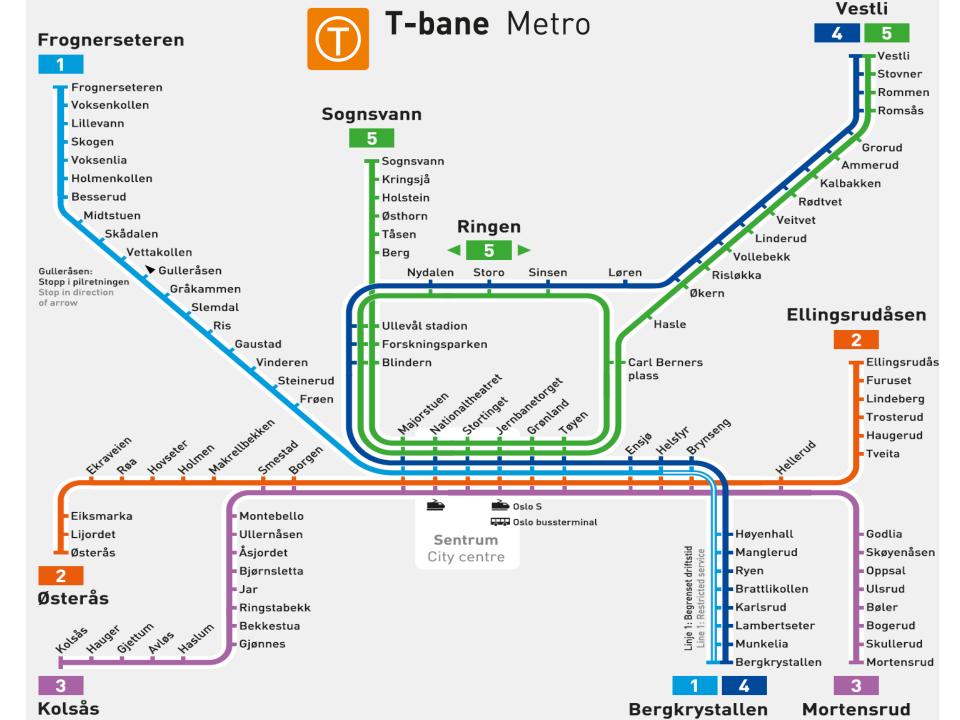

## **CEED / PHAB instructions**

Our offices are in the SE end of the ZEB-building. The main ZEB-building entrance is in the NW end, across the street from the main Geology building entrance. There are signs to the CEED-area outside and inside the main entrance.

There is also a **backside** entrance in the SE end of the building, with big signs for Flymedisinsk Institutt (Aviation Medicine clinic, Norwegian Air Force) + smaller CEED-signs. You can also enter there and climb one floor up to the CEED lower level with the seminar room. The floor plan is in the SE end of the ZEB-building is confusing: CEED occupies the three uppermost floors.

## Office of R.G. Trønnes:

middle CEED-level, close to the lunch room, ask someone for directions
Telephone: +47 2285 1644