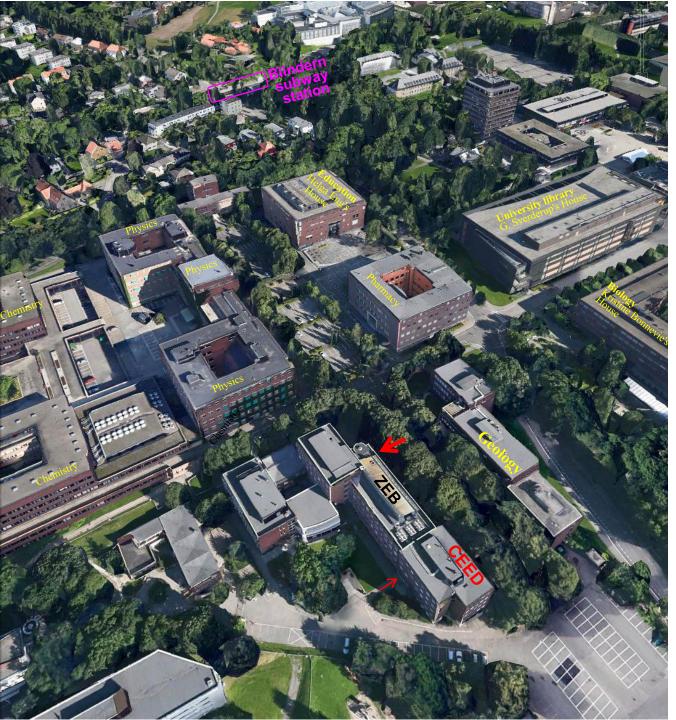

## **CEED / PHAB instructions**

Our offices are in the SE end of the ZEB-building. The main ZEB-building entrance is in the NW end, across the street from the main Geology building entrance. There are signs to the CEED-area outside and inside the main entrance.

There is also a **backside** entrance in the SE end of the building, with big signs for Flymedisinsk Institutt (Aviation Medicine clinic, Norwegian Air Force) + smaller CEED-signs. You can also enter there and climb one floor up to the CEED lower level with the seminar room. The floor plan is in the SE end of the ZEB-building is confusing: CEED occupies the three uppermost floors.