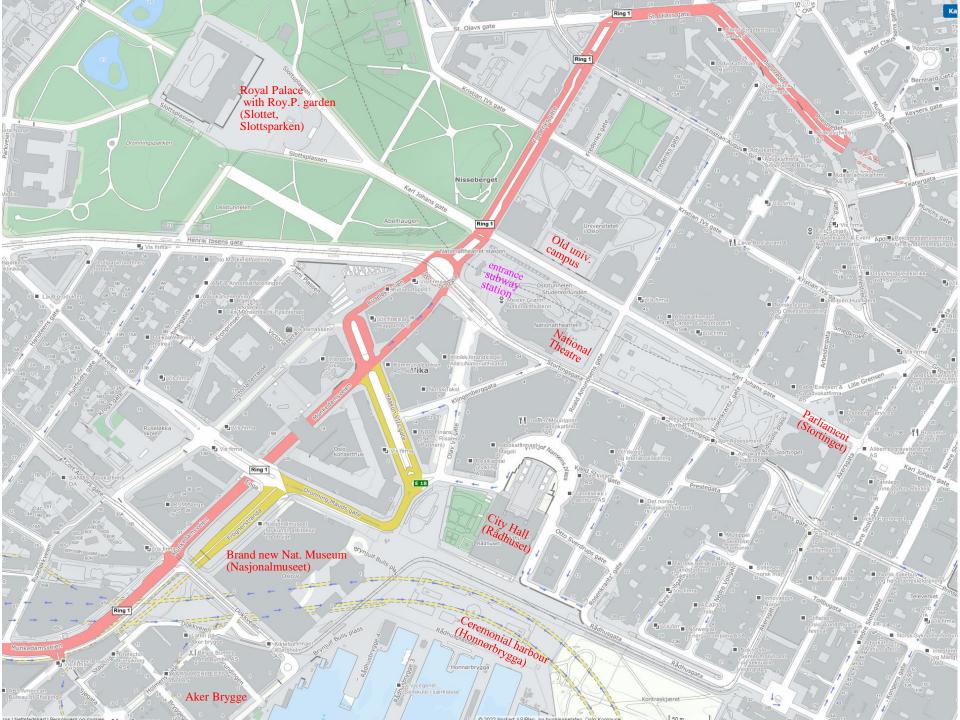

## **CEED / PHAB instructions**

Our offices are in the SE end of the ZEB-building. The main ZEB-building entrance is in the NW end, across the street from the main Geology building entrance. There are signs to the CEED-area outside and inside the main entrance.

There is also a **backside** entrance in the SE end of the building, with big signs for Flymedisinsk Institutt (Aviation Medicine clinic, Norwegian Air Force) + smaller CEED-signs. You can also enter there and climb one floor up to the CEED lower level with the seminar room. The floor plan is in the SE end of the ZEB-building is confusing: CEED occupies the three uppermost floors.

## Office of R.G. Trønnes:

middle CEED-level, close to the lunch room, ask someone for directions
Telephone: +47 2285 1644













## Trikk Tram