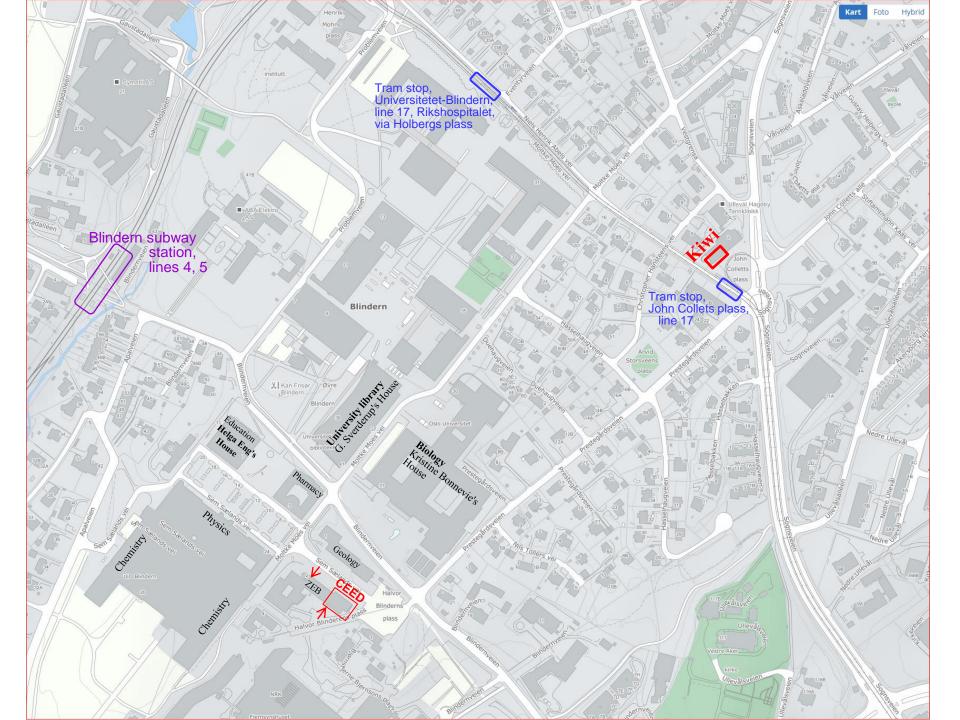

## **CEED / PHAB instructions**

Our offices are in the SE end of the ZEB-building. The main ZEB-building entrance is in the NW end, across the street from the main Geology building entrance. There are signs to the CEED-area outside and inside the main entrance.

There is also a **backside** entrance in the SE end of the building, with big signs for Flymedisinsk Institutt (Aviation Medicine clinic, Norwegian Air Force) + smaller CEED-signs. You can also enter there and climb one floor up to the CEED lower level with the seminar room. The floor plan is in the SE end of the ZEB-building is confusing: CEED occupies the three uppermost floors.